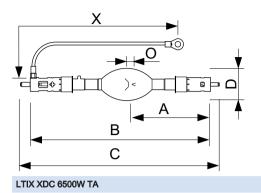

## Dimensional drawing

| Product     | 0      | D     | Х      | В      | С      | Α        |
|-------------|--------|-------|--------|--------|--------|----------|
| XDC 6500 TA | 7.5 mm | 70 mm | 400 mm | 391 mm | 433 mm | 170.5 mm |