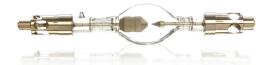

## **XDC 4200 SL**

Digital Xenon Cinema S-type lamps are ideal for today's demanding 3D and 2D digital cinema presentations. There is a choice of three power ratings in the S-type Digital Cinema Xenon lamps range: 2000W, 3000W, or 4200W. These lamps produce the very high light output needed to maximize screen brightness and enhance the dramatic effect for the viewer. These long-life digital lamps also provide constant color temperature characteristics, and meet all of the stringent arc-stability requirements for consistent customer satisfaction. In addition to S-type Digital Cinema Xenon lamps there are B-, C-, N-, and TA-type Digital Cinema Xenon lamps. These are all individually customized per projector, so there is a different, perfect-fitting lamp for each projector model to ensure optimized projector performance.