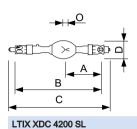

## **Dimensional drawing**

| Product     | 0      | D     | В      | С      | Α      |
|-------------|--------|-------|--------|--------|--------|
| XDC 4200 SL | 5.0 mm | 60 mm | 295 mm | 336 mm | 128 mm |