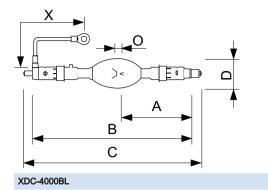

## Dimensional drawing

| Product     | 0      | D     | Х      | В      | С      | Α      |
|-------------|--------|-------|--------|--------|--------|--------|
| XDC -4000BL | 6.6 mm | 60 mm | 132 mm | 294 mm | 341 mm | 123 mm |