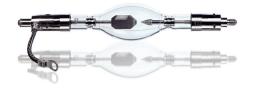

### **XDC -4000BL**

Digital Xenon Cinema B-type lamps are ideal for today's demanding 3D and 2D digital cinema presentations. They are especially designed for Barco projectors. There is a choice of three power ratings in the B-type Digital Xenon Cinema lamps range: 3000W, 4000W, or 6500W. There is also a choice of three power ratings in the BH-type Digital Helios lamps: 2000W, 3000W, and 4200W power ratings. All these lamps produce the very high light output needed to maximize screen brightness and enhance the dramatic effect for the viewer. These long-life digital lamps also provide constant color temperature characteristics, and meet all of the stringent arc-stability requirements for consistent customer satisfaction. In addition to B-type Digital Cinema Xenon lamps there are C-, N-, S-, and TA-type Digital Cinema Xenon lamps. These are all individually customized per projector, so there is a different, perfect-fitting lamp for each projector model to ensure optimized projector performance.